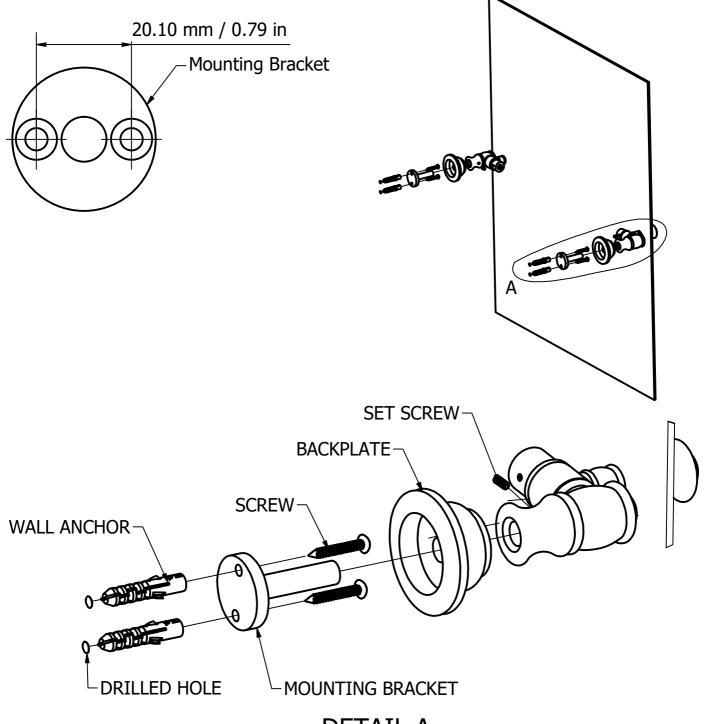

## Step1: Drill Holes in Wall for screws or screw anchors and attached Mounting Bracket to Wall

Determine your desired location for installation and make a mark for the location of the mounting bracket. Remove mounting Bracket from backplate by loosening set screw in backplate as pictured below. Place center hole of mounting bracket over mark made above. Make 4 marks where mounting screws will be placed as shown below. Drill hole at each of the marks. (You may substitute other style mounting anchors or screws if desired). Place anchors into the holes made. Slip backplate and post onto mounting bracket. After straightening the post into position, tighten the set screw to secure.